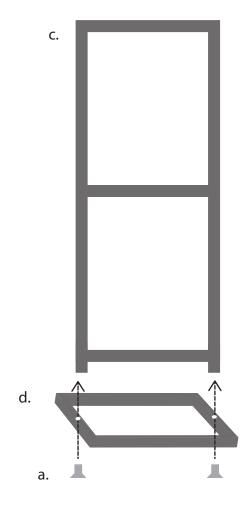

## TWN Poster Holder Series Assembly Instructions

Components:

- a. (2) Hex Screws
- b. (4) Levelers
- c. (1) Frame
- d. (1) Square Base
- e. (1) Allen key

### Step 2:

Lay the frame (c) on its side and position square base (d) against it, aligning the remaining square base openings with the frame's legs. Using Allen key (e), screw the two hex screws (a) through the bottom of the base and into the frame.