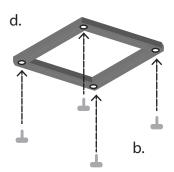

## TWN Poster Holder Series Assembly Instructions

Components:

- a. (2) Hex Screws
- b. (4) Levelers
- c. (1) Frame
- d. (1) Square Base
- e. (1) Allen key

#### Step 1:

Screw all four levelers (b) into four corner openings of the bottom of the square base (d).